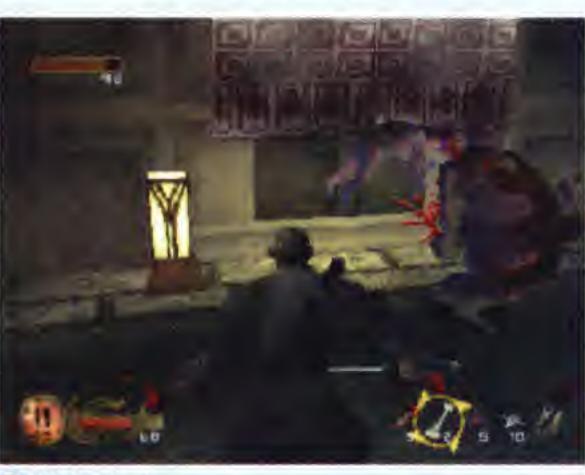

ATH ASSAS

Your Ninja has the ability to sense the emotions of people nearby. This is indicated on screen by the Ki meter, which shows you if the person is aware of your presence, and how far away they are.

Using the Ki meter, it's easy to locate and creep up on opponents. The best way of doing this is sticking to the rooftops, with the aid of a grappling hook, and spying on your enemies.

The question mark in the bottom left indicates the guard's state of mind.

Stick to the walls, just like in a gai starring someone called Solid Snake.